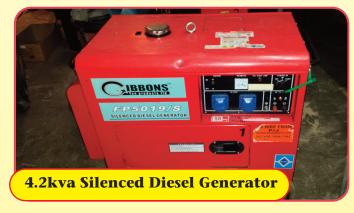

# Power Requirements

#### Please note

Most small items are delivered with electric fans which must be plugged into the hirers supply (i.e 13amp domestic socket) fans are supplied with a 25m cable. Petrol fans or petrol/diesel generators can be added to an order at an additional fee, if no power is available on site. Please remember if no staff from P&J Entertainments are supervising the units and petrol fans are chosen by the hirer, it is the hirer's responsibility to supply the correct fuel for these items. P&J Entertainments will supply generators full with fuel for a running time of approx 6 hours. On most larger units that are staffed with P&J Entertainments operators the customer may chose electric or petrol fans. When multiple items are booked petrol fans are preferred as to minimise the trip hazard with electric cables. Both items are included in the prices given also including fuel. Some items may need a generator to produce electricity to plug into, these are charged at an additional fee.