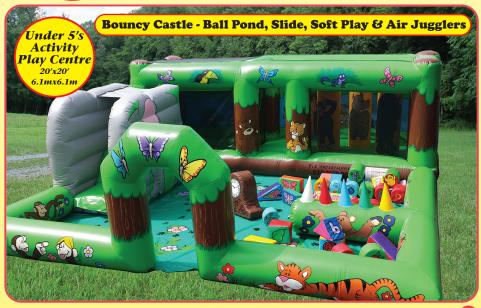

# Under 6's small world

Please note all the large sli supervise th Drive on

# des \_\_\_

lides come with a member of P&J Entertainment staff to the unit for you, please ask when booking. on access is required for all large slides.

Side access needed