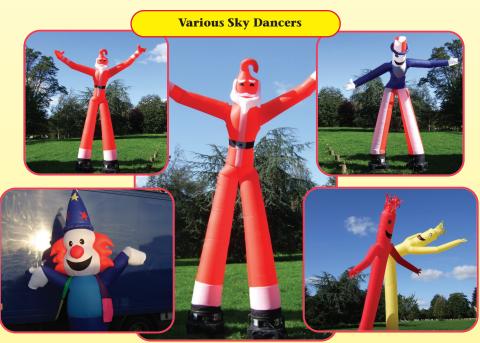

nts will supply generators full with fuel for a running time of approx 6 hours. On most larger units that are staffed with P&J Entertainments operators the customer may chose electric or petrol fans. When multiple items are booked petrol fans are preferred as to minimise the trip hazard with electric cables. Both items are included in the prices given also including fuel. Some items may need a generator to produce electricity to plug into, these are charged at an additional fee.

Please enquire when booking items, in most cases our booking team will explain these options to you.





# A Merry Merry





Christmas Grotto
Option 1. Inflatabl
Option 2. Inflatable grotto with Santa's throne plus
Option 3. Inflatable grotto with Santa's throne plus decor
We can also supply Santa's, Elf's and













# Christmas to all





#### otto Hire options

atable grotto only plus decorarions to front plus santa & elf costumes lecorarions to front and 2 sides plus santa & elf costumes 's and wrapped christmas presents













### Marquee's & Accessories







**STAGES** From 8'-20' (2.4m-6.1m)



DISCO & P.A. SYSTEMS includes lights & lasers and marquee if outdoors



LARGER STYLE MARQUEE from 20' to 100'



Small Marquees - 10'x10' 3.7mx3.7m



**CHILDREN'S** 



**ADULTS** 

#### **MARQUEE ACCESSORIES**

Flooring • Heating • Lighting • Dance Flooring • Tables & Chairs

#### **BOUNCY CASTLES FOR SELF COLLECTION**

Save up to 50% by collecting yourself

Example: 14'x8'-13'x10'-12'x12'-15'x13' & Ball Ponds

metric 4.3x2.4 - 4.0x3.1 - 3.7x3.7 - 4.6x4.0

Weekend-From £120

Collect