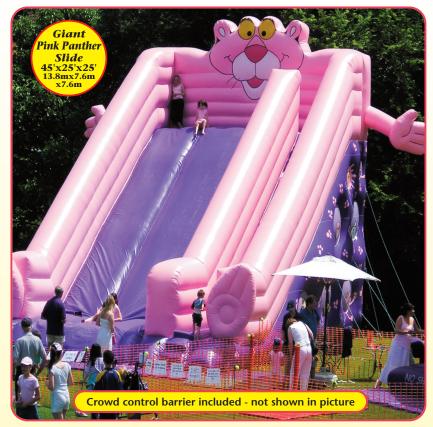

# Under 6's small world

Please note all the large sli supervise th Drive on

# des \_\_\_

lides come with a member of P&J Entertainment staff to the unit for you, please ask when booking. on access is required for all large slides.

Side access needed