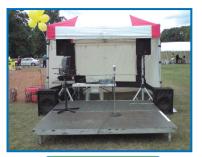

### Marquee's & Accessories

**STAGES** From 8'-20' (2.4m-6.1m)

DISCO & P.A. SYSTEMS includes lights & lasers and marquee if outdoors

LARGER STYLE MARQUEE from 20' to 100'

Small Marquees - 10'x10' 3.7mx3.7m