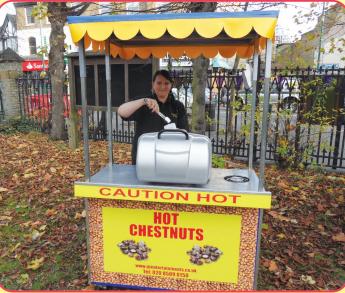

### Popcorn, Candy Floss, Snow Cones

### es, Hot Dogs, Hot Chestnuts, Slush

Snow Cones

Fruit
Flavoured
Slush Ice
Drink