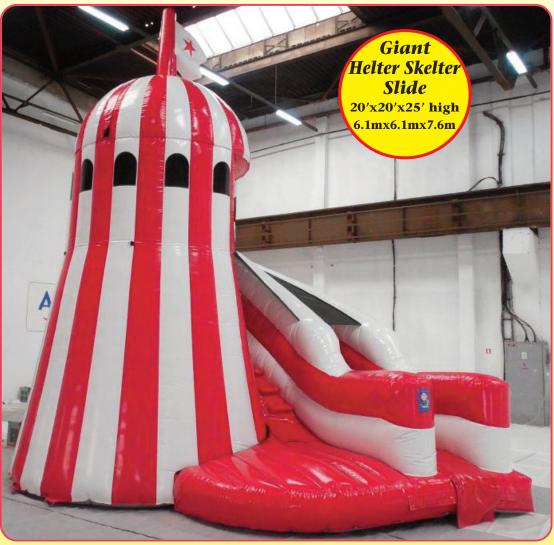

# Under 6's small world

Please note all the large sli supervise th Drive on

# des \_\_\_

lides come with a member of P&J Entertainment staff to the unit for you, please ask when booking. on access is required for all large slides.

Side access needed