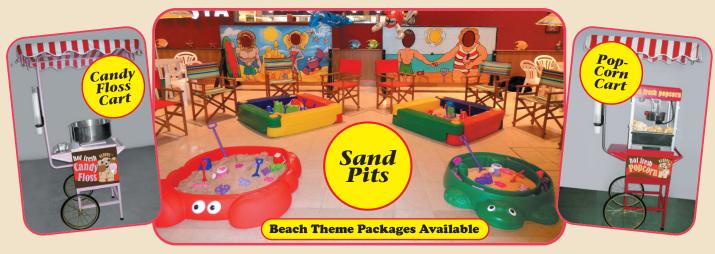

### Popcorn, Candy Floss, Snow Cones

### es, Hot Dogs, Hot Chestnuts, Slush

Snow Cones

Fruit
Flavoured
Slush Ice
Drink