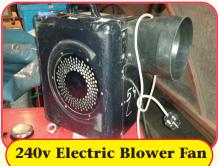

# Power Requirements

#### Please note

Most small items are delivered with electric fans which must be plugged into the hirers supply (i.e 13amp domestic socket) fans are supplied with a 25m cable. Petrol fans or petrol/diesel generators can be added to an order at an additional fee, if no power is available on site. Please remember if no staff from P&J Entertainments are supervising the units and petrol fans are chosen by the hirer, it is the hirer's responsibility to supply the correct fuel for these items. P&J Entertainments will supply generators full with fuel for a running time of approx 6 hours. On most larger units that are staffed with P&J Entertainments operators the customer may chose electric or petrol fans. When multiple items are booked petrol fans are preferred as to minimise the trip hazard with electric cables. Both items are included in the prices given also including fuel. Some items may need a generator to produce electricity to plug into, these are charged at an additional fee.