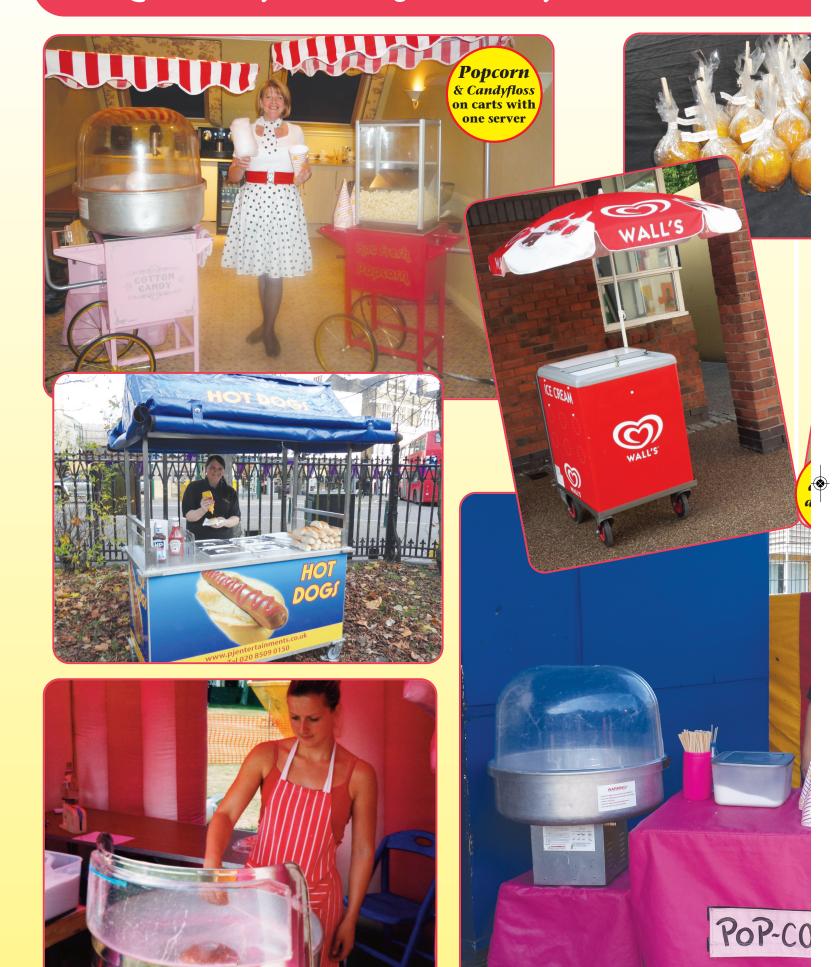

### Popcorn, Candy Floss, Snow Cones

### es, Hot Dogs, Hot Chestnuts, Slush

Snow Cones

Fruit
Flavoured
Slush Ice
Drink