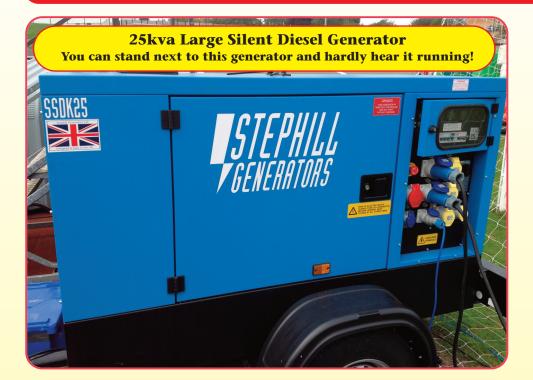

#### Please note

Most small items are delivered with electric fans which must be plugged into the hirers supply (i.e 13amp domestic socket) fans are supplied with a 25m cable. Petrol fans or petrol/diesel generators can be added to an order at an additional fee, if no power is available on site. Please remember if no staff from P&J Entertainments are supervising the units and petrol fans are chosen by the hirer, it is the hirer's responsibility to supply the correct fuel for these items. P&J Entertainments will supply generators full with fuel for a running time of approx 6 hours. On most larger units that are staffed with P&J Entertainments operators the customer may chose electric or petrol fans. When multiple items are booked petrol fans are preferred as to minimise the trip hazard with electric cables. Both items are included in the prices given also including fuel. Some items may need a generator to produce electricity to plug into, these are charged at an additional fee.