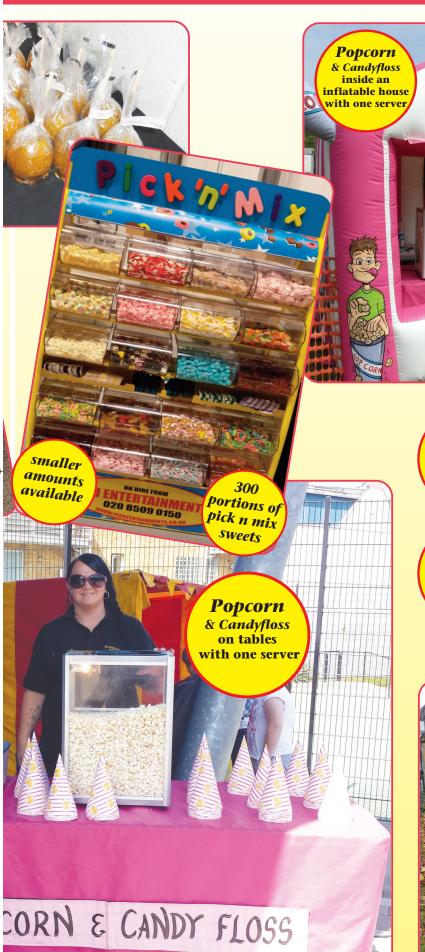

### Popcorn, Candy Floss, Snow Cones

### es, Hot Dogs, Hot Chestnuts, Slush

Snow Cones

Fruit
Flavoured
Slush Ice
Drink