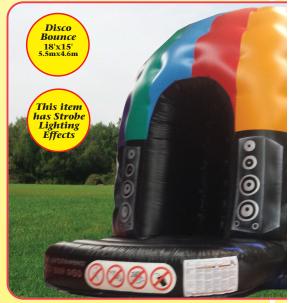

### BOUNCY

All with Sun & S

-

## CASTLES

Shower Covers

<del>-</del>

### **Bouncy Castles with Slides**

Package Prices Available on Multiple Booked Items