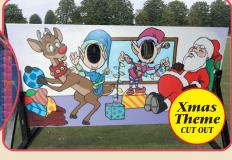

# A Merry Merry

Christmas Grotto
Option 1. Inflatabl
Option 2. Inflatable grotto with Santa's throne plus
Option 3. Inflatable grotto with Santa's throne plus decor
We can also supply Santa's, Elf's and

#### otto Hire options

atable grotto only plus decorarions to front plus santa & elf costumes lecorarions to front and 2 sides plus santa & elf costumes 's and wrapped christmas presents