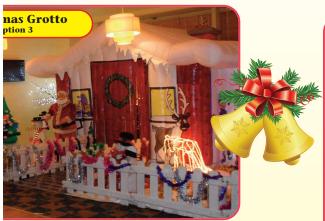

# A Merry Merry

Christmas Grotto
Option 1. Inflatabl
Option 2. Inflatable grotto with Santa's throne plus
Option 3. Inflatable grotto with Santa's throne plus decor
We can also supply Santa's, Elf's and

#### otto Hire options

atable grotto only plus decorarions to front plus santa & elf costumes lecorarions to front and 2 sides plus santa & elf costumes 's and wrapped christmas presents