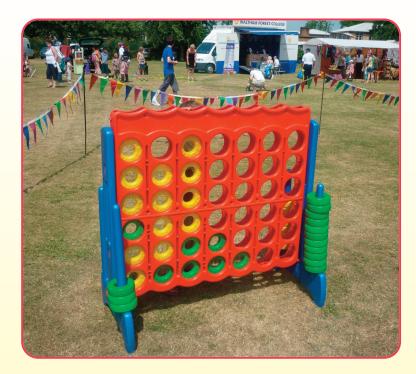

### Giant Gard

Table Football Mega 4 in a line Tumble Tower Ho Quoits Chess Draughts Croquet Cactus Lassoo B Bowling Snakes & Ladders French Boules

# den Games

Hopscotch Noughts & Crosses Twister Dominoes

Kerplunk Horse Shoe tossing Swing Ball Ten Pin

es Table Tennis Buzz Wire Pick up Sticks