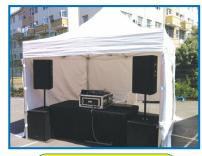

### Marquee's & Accessories

**STAGES** From 8'-20' (2.4m-6.1m)

DISCO & P.A. SYSTEMS includes lights & lasers and marquee if outdoors

LARGER STYLE MARQUEE from 20' to 100'

Small Marquees - 10'x10' 3.7mx3.7m