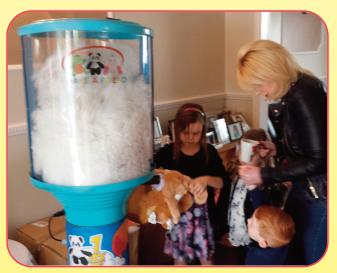

### Build your own Bear

We deliver the stuffing machine to your venue with a pre-ordered amount of 22 inch soft toy animals. We will leave the machine with you after a short demonstration on how to build your own bear.