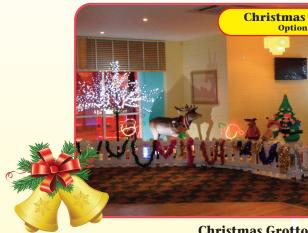

# A Merry Merry

Christmas Grotto
Option 1. Inflatabl
Option 2. Inflatable grotto with Santa's throne plus
Option 3. Inflatable grotto with Santa's throne plus decor
We can also supply Santa's, Elf's and

#### otto Hire options

atable grotto only plus decorarions to front plus santa & elf costumes lecorarions to front and 2 sides plus santa & elf costumes 's and wrapped christmas presents