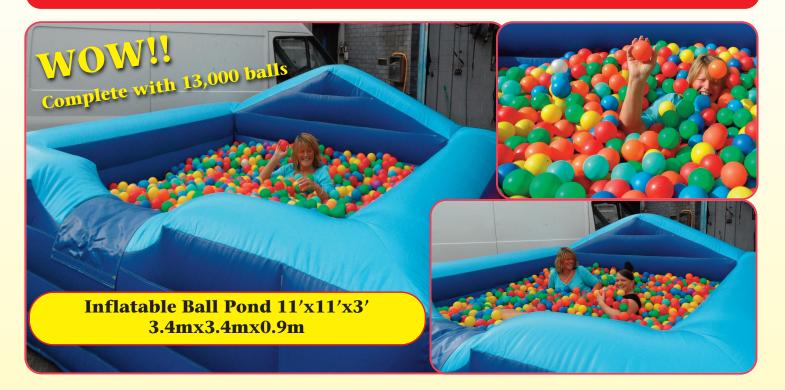

### **Adult Ball Ponds**

Ideal hire item for night clubs, 18th and 21st birthday parties.

Overnight hire available on these items.