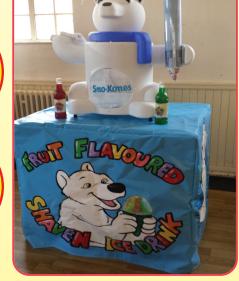

### Popcorn, Candy Floss, Snow Cones

### es, Hot Dogs, Hot Chestnuts, Slush

Snow Cones

Fruit
Flavoured
Slush Ice
Drink