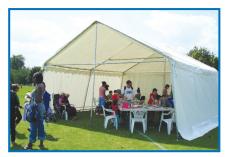

### Marquee's & Accessories

**STAGES** From 8'-20' (2.4m-6.1m)

DISCO & P.A. SYSTEMS includes lights & lasers and marquee if outdoors

LARGER STYLE MARQUEE from 20' to 100'

Small Marquees - 10'x10' 3.7mx3.7m

#### **MARQUEE ACCESSORIES**

Flooring • Heating • Lighting • Dance Flooring • Tables & Chairs