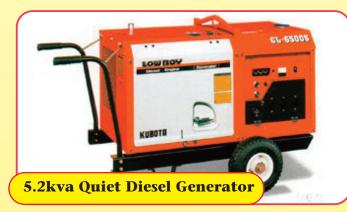

# Power Requirements

#### Please note

Most small items are delivered with electric fans which must be plugged into the hirers supply (i.e 13amp domestic socket) fans are supplied with a 25m cable. Petrol fans or petrol/diesel generators can be added to an order at an additional fee, if no power is available on site. Please remember if no staff from P&J Entertainments are supervising the units and petrol fans are chosen by the hirer, it is the hirer's responsibility to supply the correct fuel for these items. P&J Entertainments will supply generators full with fuel for a running time of approx 6 hours. On most larger units that are staffed with P&J Entertainments operators the customer may chose electric or petrol fans. When multiple items are booked petrol fans are preferred as to minimise the trip hazard with electric cables. Both items are included in the prices given also including fuel. Some items may need a generator to produce electricity to plug into, these are charged at an additional fee.