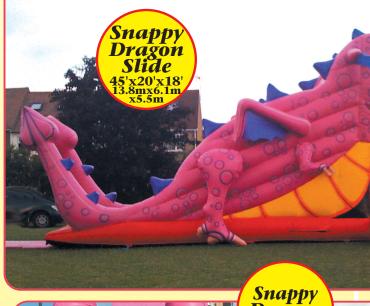

# Under 6's small world

Please note all the large sli supervise th Drive on

# des \_\_\_

lides come with a member of P&J Entertainment staff to the unit for you, please ask when booking. on access is required for all large slides.

Side access needed