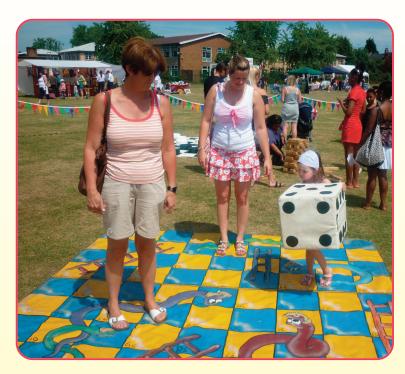

### Giant Gard

Table Football Mega 4 in a line Tumble Tower Ho Quoits Chess Draughts Croquet Cactus Lassoo B Bowling Snakes & Ladders French Boules

# den Games

Hopscotch Noughts & Crosses Twister Dominoes

Kerplunk Horse Shoe tossing Swing Ball Ten Pin

es Table Tennis Buzz Wire Pick up Sticks