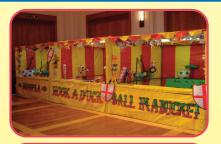

# Fairground Side Stalls

All Stalls with or without prizes

Inflatable dome availal

able for any above rides