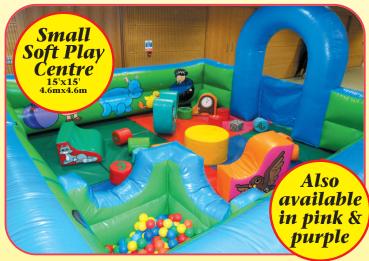

# Under 6's small world

Please note all the large sli supervise th Drive on

# des \_\_\_

lides come with a member of P&J Entertainment staff to the unit for you, please ask when booking. on access is required for all large slides.

Side access needed