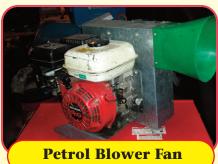

# Power Requirements

#### Please note

Most small items are delivered with electric fans which must be plugged into the hirers supply (i.e 13amp domestic socket) fans are supplied with a 25m cable. Petrol fans or petrol/diesel generators can be added to an order at an additional fee, if no power is available on site. Please remember if no staff from P&J Entertainments are supervising the units and petrol fans are chosen by the hirer, it is the hirer's responsibility to supply the correct fuel for these items. P&J Entertainments will supply generators full with fuel for a running time of approx 6 hours. On most larger units that are staffed with P&J Entertainments operators the customer may chose electric or petrol fans. When multiple items are booked petrol fans are preferred as to minimise the trip hazard with electric cables. Both items are included in the prices given also including fuel. Some items may need a generator to produce electricity to plug into, these are charged at an additional fee.