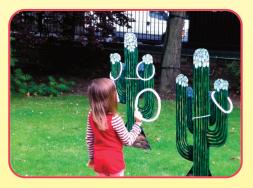

### Giant Gard

Table Football Mega 4 in a line Tumble Tower Ho Quoits Chess Draughts Croquet Cactus Lassoo B Bowling Snakes & Ladders French Boules