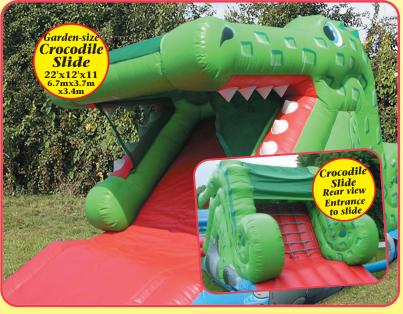

# Under 6's small world

Please note all the large sli supervise th Drive on

# des \_\_\_

lides come with a member of P&J Entertainment staff to the unit for you, please ask when booking. on access is required for all large slides.

Side access needed