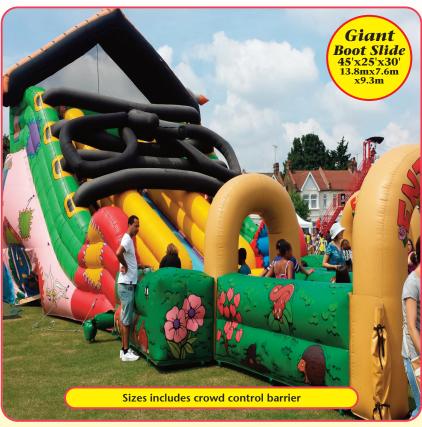

### **Bouncy Castles with Slides**

Package Prices Available on Multiple Booked Items

# Under 6's small world

Please note all the large sli supervise th Drive on

# des \_\_\_

lides come with a member of P&J Entertainment staff to the unit for you, please ask when booking. on access is required for all large slides.

Side access needed