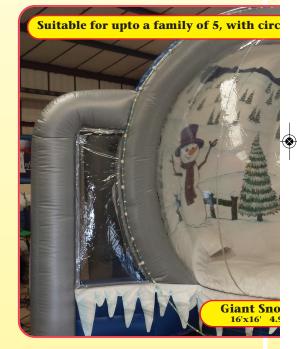

s will supply generators full with fuel for a running time of approx 6 hours. On most larger units that are staffed with P&J Entertainments operators the customer may chose electric or petrol fans. When multiple items are booked petrol fans are preferred as to minimise the trip hazard with electric cables. Both items are included in the prices given also including fuel. Some items may need a generator to produce electricity to plug into, these are charged at an additional fee.

Please enquire when booking items, in most cases our booking team will explain these options to you.





# A Merry Merry





Christmas Grotto
Option 1. Inflatabl
Option 2. Inflatable grotto with Santa's throne plus
Option 3. Inflatable grotto with Santa's throne plus decor
We can also supply Santa's, Elf's and













# Christmas to all





#### otto Hire options

atable grotto only plus decorarions to front plus santa & elf costumes lecorarions to front and 2 sides plus santa & elf costumes 's and wrapped christmas presents













### Marquee's & Accessories







**STAGES** From 8'-20' (2.4m-6.1m)



DISCO & P.A. SYSTEMS includes lights & lasers and marquee if outdoors



LARGER STYLE MARQUEE from 20' to 100'



Small Marquees - 10'x10' 3.7mx3.7m



**CHILDREN'S** 



**ADULTS** 

#### **MARQUEE ACCESSORIES**

Flooring • Heating • Lighting • Dance Flooring • Tables & Chairs

#### **BOUNCY CASTLES FOR SELF COLLECTION**

Save up to 50% by collecting yourself

Example: 14'x8'-13'x10'-12'x12'-15'x13' & Ball Ponds

metric 4.3x2.4 - 4.0x3.1 - 3.7x3.7 - 4.6x4.0

Weekend-From £120

Collect F