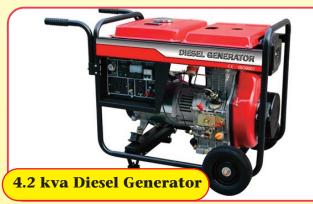

# Power Requirements

#### Please note

Most small items are delivered with electric fans which must be plugged into the hirers supply (i.e 13amp domestic socket) fans are supplied with a 25m cable. Petrol fans or petrol/diesel generators can be added to an order at an additional fee, if no power is available on site. Please remember if no staff from P&J Entertainments are supervising the units and petrol fans are chosen by the hirer, it is the hirer's responsibility to supply the correct fuel for these items. P&J Entertainments will supply generators full with fuel for a running time of approx 6 hours. On most larger units that are staffed with P&J Entertainments operators the customer may chose electric or petrol fans. When multiple items are booked petrol fans are preferred as to minimise the trip hazard with electric cables. Both items are included in the prices given also including fuel. Some items may need a generator to produce electricity to plug into, these are charged at an additional fee.