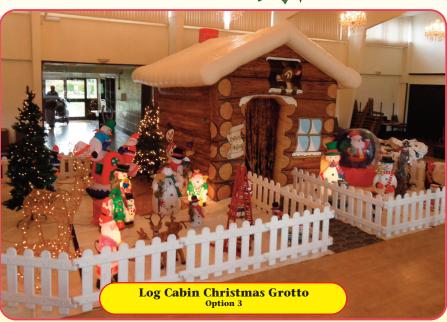

# A Merry Merry

Christmas Grotto
Option 1. Inflatabl
Option 2. Inflatable grotto with Santa's throne plus
Option 3. Inflatable grotto with Santa's throne plus decor
We can also supply Santa's, Elf's and

#### otto Hire options

atable grotto only plus decorarions to front plus santa & elf costumes lecorarions to front and 2 sides plus santa & elf costumes 's and wrapped christmas presents