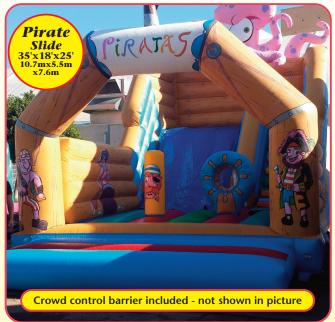

# Under 6's small world

Please note all the large sli supervise th Drive on

# des \_\_\_

lides come with a member of P&J Entertainment staff to the unit for you, please ask when booking. on access is required for all large slides.

Side access needed