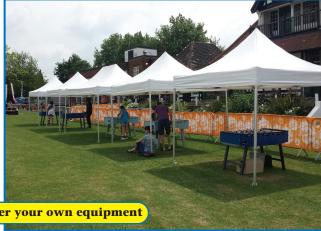

### Marquee's & Accessories

**STAGES** From 8'-20' (2.4m-6.1m)

DISCO & P.A. SYSTEMS includes lights & lasers and marquee if outdoors

LARGER STYLE MARQUEE from 20' to 100'

Small Marquees - 10'x10' 3.7mx3.7m