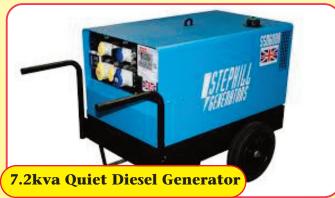

# Power Requirements

#### Please note

Most small items are delivered with electric fans which must be plugged into the hirers supply (i.e 13amp domestic socket) fans are supplied with a 25m cable. Petrol fans or petrol/diesel generators can be added to an order at an additional fee, if no power is available on site. Please remember if no staff from P&J Entertainments are supervising the units and petrol fans are chosen by the hirer, it is the hirer's responsibility to supply the correct fuel for these items. P&J Entertainments will supply generators full with fuel for a running time of approx 6 hours. On most larger units that are staffed with P&J Entertainments operators the customer may chose electric or petrol fans. When multiple items are booked petrol fans are preferred as to minimise the trip hazard with electric cables. Both items are included in the prices given also including fuel. Some items may need a generator to produce electricity to plug into, these are charged at an additional fee.