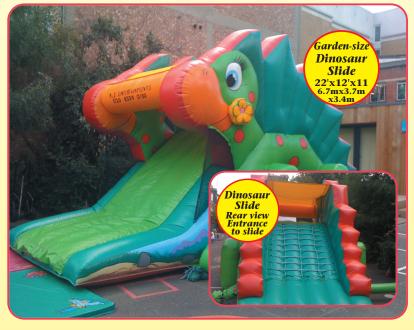

# Under 6's small world

Please note all the large sli supervise th Drive on

# des \_\_\_

lides come with a member of P&J Entertainment staff to the unit for you, please ask when booking. on access is required for all large slides.

Side access needed