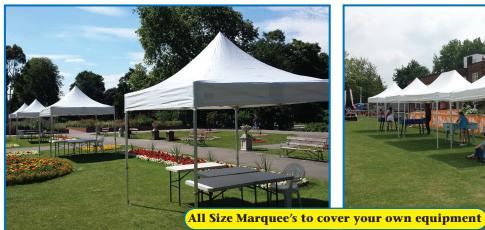

### Marquee's & Accessories

**STAGES** From 8'-20' (2.4m-6.1m)

DISCO & P.A. SYSTEMS includes lights & lasers and marquee if outdoors

LARGER STYLE MARQUEE from 20' to 100'

Small Marquees - 10'x10' 3.7mx3.7m