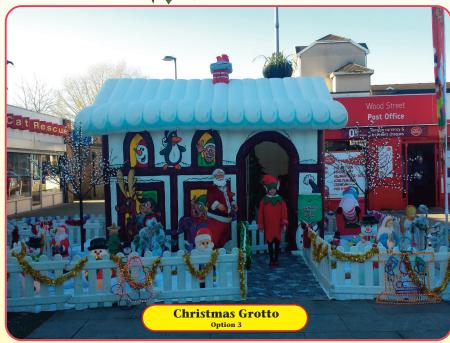

# A Merry Merry

Christmas Grotto
Option 1. Inflatabl
Option 2. Inflatable grotto with Santa's throne plus
Option 3. Inflatable grotto with Santa's throne plus decor
We can also supply Santa's, Elf's and

#### otto Hire options

atable grotto only plus decorarions to front plus santa & elf costumes lecorarions to front and 2 sides plus santa & elf costumes 's and wrapped christmas presents