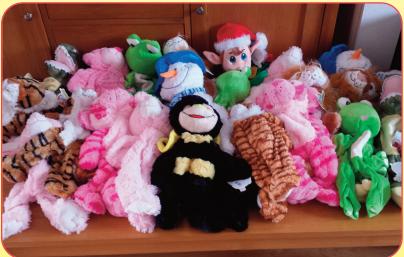

### Build your own Bear

We deliver the stuffing machine to your venue with a pre-ordered amount of 22 inch soft toy animals. We will leave the machine with you after a short demonstration on how to build your own bear.