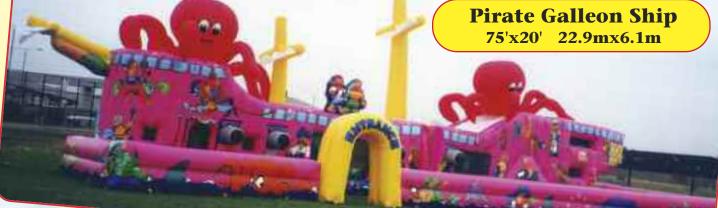

# **Garden Sized Activity Units**

Nursery Run <sup>25'x10'</sup> <sup>7.6mx3.1m</sup>

Character Theme Run

35'x12

Space Run 35'x12