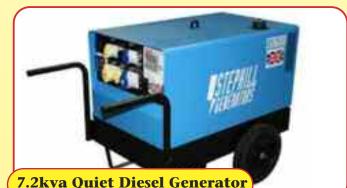

# **Power Requirements**

240v Electric Blower Fan

**Petrol Blower Fan** 

#### **Please note**

Most small items are delivered with electric fans which must be plugged into the hirers supply (i.e. 13amp domestic socket) fans are supplied with a 25m cable. Petrol fans or petrol/diesel generators can be added to an order at an additional fee, if no power is available on site. Please remember if no staff from P&J Entertainments are supervising the units and petrol fans are chosen by the hirer, it is the hirer's responsibility to supply the correct fuel for these items. P&J Entertainments will supply generators full with fuel for a running time of approx 6 hours. On most larger units that are staffed with P&J Entertainments operators the customer may choose electric or petrol fans. When multiple items are booked petrol fans are preferred as to minimise the trip hazard with electric cables. Both items are included in the prices given also including fuel. Some items may need a generator to produce electricity to plug into, these are charged at an additional fee. Please enquire when booking items, in most cases our booking team