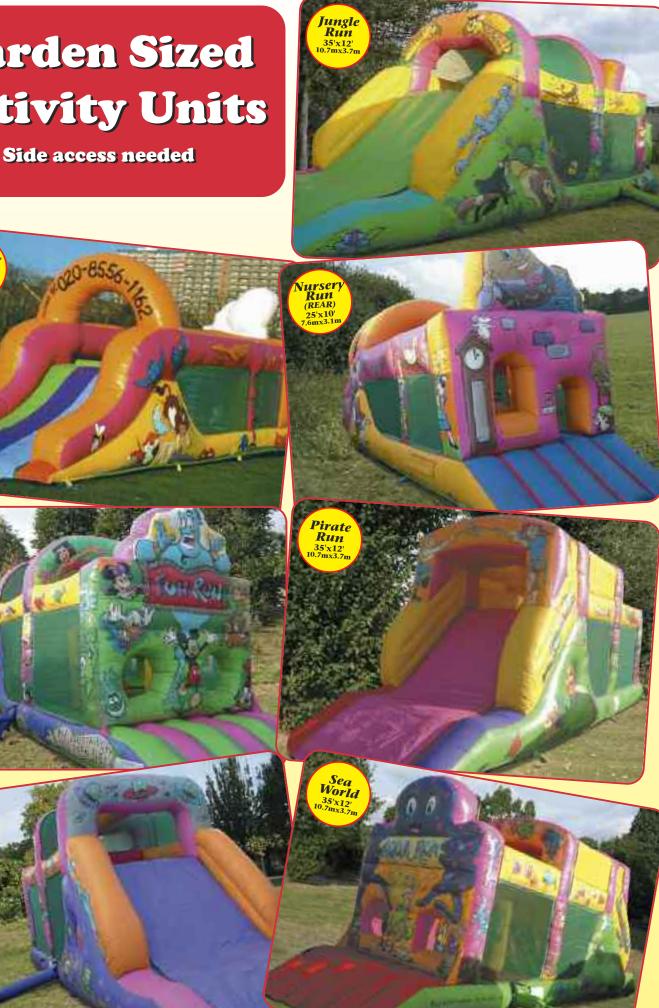

# **Garden Sized Activity Units**

Nursery Run <sup>25'x10'</sup> <sup>7.6mx3.1m</sup>

Character Theme Run

35'x12

Space Run 35'x12