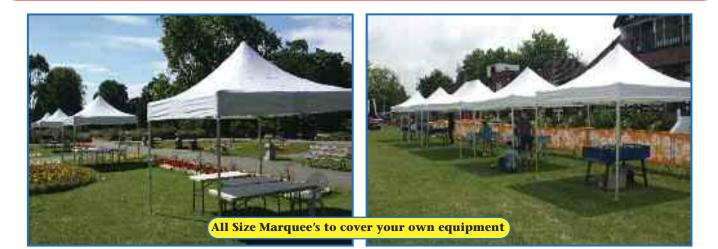

#### Marquee's & Accessories

**STAGES** From 8'-20' (2.4m-6.1m)

DISCO & P.A. SYSTEMS includes lights & lasers and marquee if outdoors

LARGER STYLE MARQUEE from 20' to 100'

Small Marquees - 10'x10' 3.7mx3.7m

#### **MARQUEE ACCESSORIES** Flooring • Heating • Lighting • Dance Flooring • Tables & Chairs