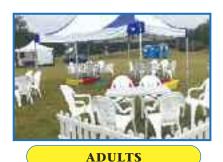

#### Marquee's & Accessories

**STAGES** From 8'-20' (2.4m-6.1m)

DISCO & P.A. SYSTEMS includes lights & lasers and marquee if outdoors

LARGER STYLE MARQUEE from 20' to 100'

Small Marquees - 10'x10' 3.7mx3.7m

#### **MARQUEE ACCESSORIES** Flooring • Heating • Lighting • Dance Flooring • Tables & Chairs