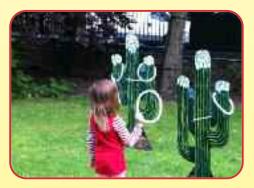

### **Giant Gare**

Table FootballMega 4 in a lineTumble TowerHQuoitsChessDraughtsCroquetCactus LassooBowlingSnakes & LaddersFrench Boule