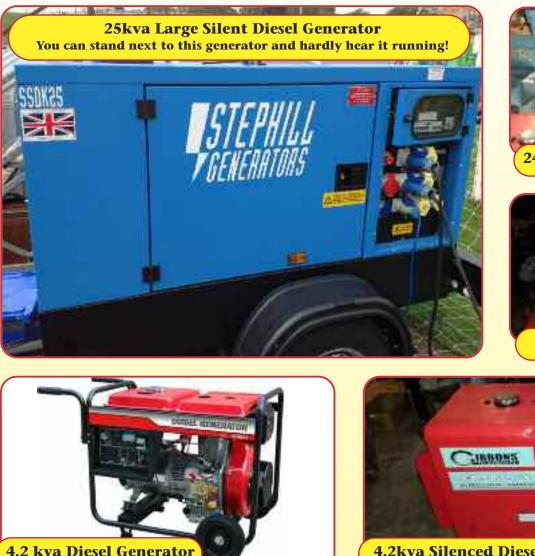

# **Power Requirements**

240v Electric Blower Fan

**Petrol Blower Fan** 

#### **Please note**

Most small items are delivered with electric fans which must be plugged into the hirers supply (i.e. 13amp domestic socket) fans are supplied with a 25m cable. Petrol fans or petrol/diesel generators can be added to an order at an additional fee, if no power is available on site. Please remember if no staff from P&J Entertainments are supervising the units and petrol fans are chosen by the hirer, it is the hirer's responsibility to supply the correct fuel for these items. P&J Entertainments will supply generators full with fuel for a running time of approx 6 hours. On most larger units that are staffed with P&J Entertainments operators the customer may choose electric or petrol fans. When multiple items are booked petrol fans are preferred as to minimise the trip hazard with electric cables. Both items are included in the prices given also including fuel. Some items may need a generator to produce electricity to plug into, these are charged at an additional fee. Please enquire when booking items, in most cases our booking team

will explain these options to you.