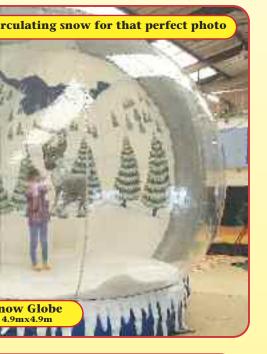

# A Very Merry C

Various Sky Dancers

Christmas Grott Option 1. Inflata Option 2. Inflatable grotto with Santa's throne plus Option 3. Inflatable grotto with Santa's throne plus dec We can also supply Santa's, Elf's a

# christmas to all

to Hire options ble grotto only us decorations to front plus santa & elf costumes corations to front and 2 sides plus santa & elf costumes and wrapped christmas presents