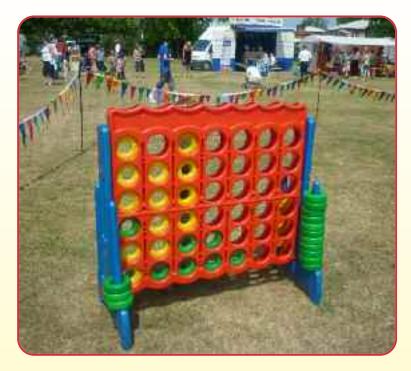

### **Giant Gare**

Table FootballMega 4 in a lineTumble TowerHQuoitsChessDraughtsCroquetCactus LassooBowlingSnakes & LaddersFrench Boule