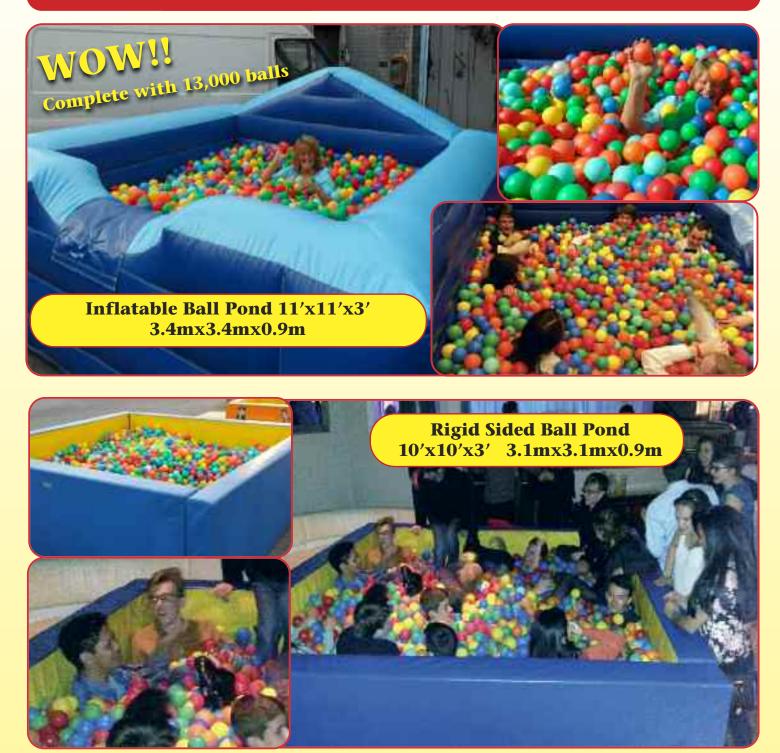

# **Adult Ball Ponds**

Ideal hire item for night clubs, 18<sup>th</sup> and 21<sup>st</sup> birthday parties. Overnight hire available on these items.