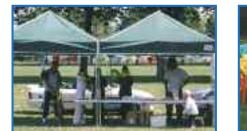

#### Marquee's & Accessories

**STAGES** From 8'-20' (2.4m-6.1m)

DISCO & P.A. SYSTEMS includes lights & lasers and marquee if outdoors

LARGER STYLE MARQUEE from 20' to 100'

Small Marquees - 10'x10' 3.7mx3.7m

#### **MARQUEE ACCESSORIES** Flooring • Heating • Lighting • Dance Flooring • Tables & Chairs