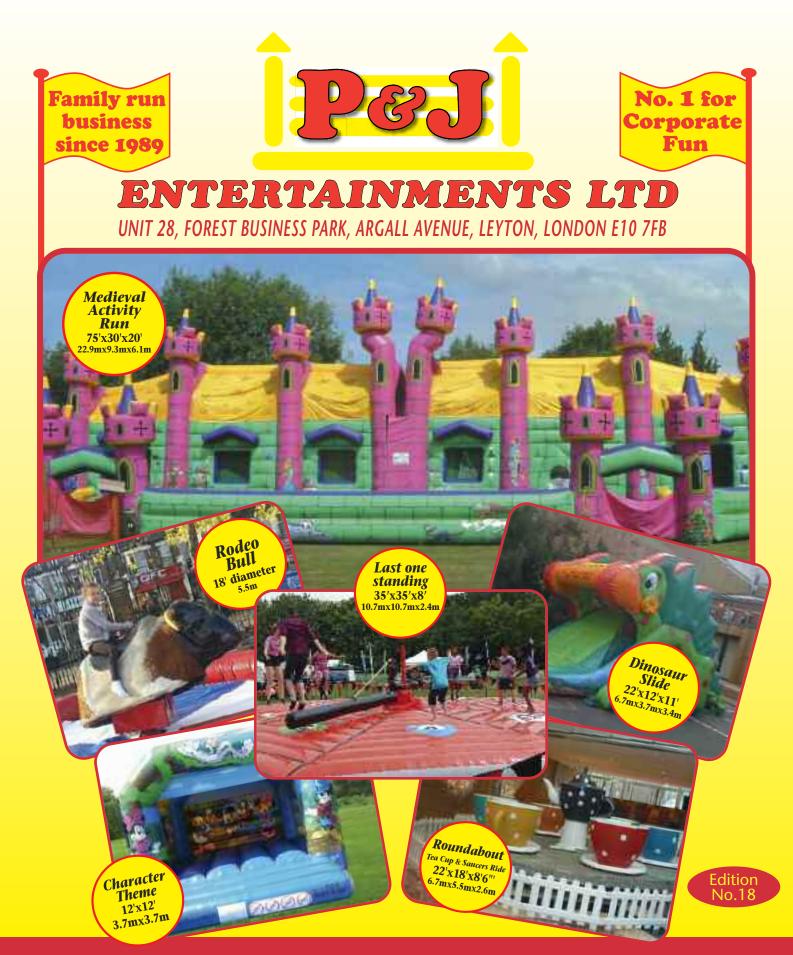

# **Garden Sized Activity Units**

Nursery Run <sup>25'x10'</sup> <sup>7.6mx3.1m</sup>

Character Theme Run

35'x12

Space Run 35'x12