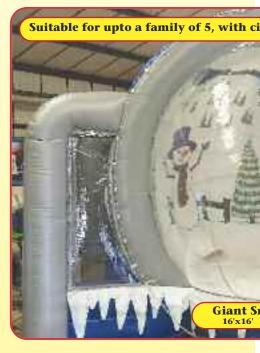

# **Garden Sized Activity Units**

Nursery Run <sup>25'x10'</sup> <sup>7.6mx3.1m</sup>

Character Theme Run

35'x12

Space Run 35'x12