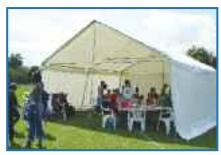

#### Marquee's & Accessories

**STAGES** From 8'-20' (2.4m-6.1m)

DISCO & P.A. SYSTEMS includes lights & lasers and marquee if outdoors

LARGER STYLE MARQUEE from 20' to 100'

Small Marquees - 10'x10' 3.7mx3.7m

#### **MARQUEE ACCESSORIES** Flooring • Heating • Lighting • Dance Flooring • Tables & Chairs