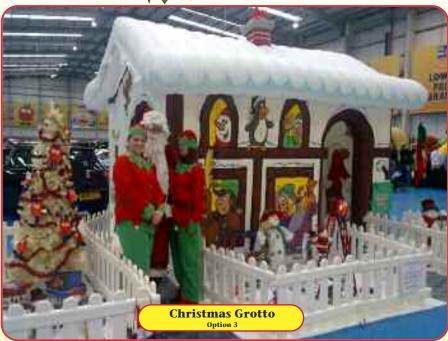

# A Very Merry C

Various Sky Dancers

Christmas Grott Option 1. Inflata Option 2. Inflatable grotto with Santa's throne plus Option 3. Inflatable grotto with Santa's throne plus dec We can also supply Santa's, Elf's a

# christmas to all

to Hire options ble grotto only us decorations to front plus santa & elf costumes corations to front and 2 sides plus santa & elf costumes and wrapped christmas presents