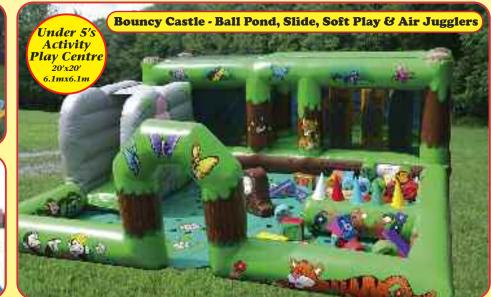

# **Under 6's small world**

ides come with a member of P&J Entertainment staff to he unit for you, please ask when booking. n access is required for all large slides.