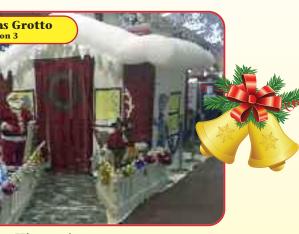

# A Very Merry C

Various Sky Dancers

Christmas Grott Option 1. Inflata Option 2. Inflatable grotto with Santa's throne plus Option 3. Inflatable grotto with Santa's throne plus dec We can also supply Santa's, Elf's a

# christmas to all

to Hire options ble grotto only us decorations to front plus santa & elf costumes corations to front and 2 sides plus santa & elf costumes and wrapped christmas presents