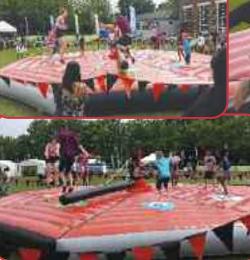

#### High Energy

( Entrance

s, Biff & Bash, Squeeze Rollers, Rope Climbs & Slide)