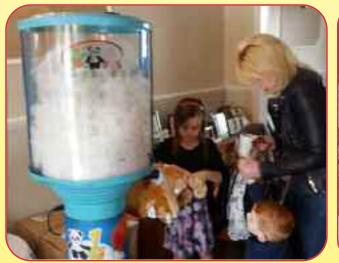

#### **Build your own Bear**

We deliver the stuffing machine to your venue with a pre-ordered amount of 22 inch soft toy animals. We will leave the machine with you after a short demonstration on how to build your own bear.