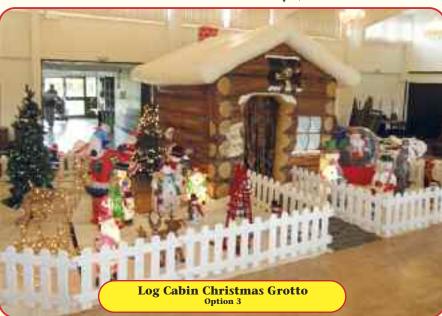

# A Very Merry C

Various Sky Dancers

Christmas Grott Option 1. Inflata Option 2. Inflatable grotto with Santa's throne plus Option 3. Inflatable grotto with Santa's throne plus dec We can also supply Santa's, Elf's a

# christmas to all

to Hire options ble grotto only us decorations to front plus santa & elf costumes corations to front and 2 sides plus santa & elf costumes and wrapped christmas presents