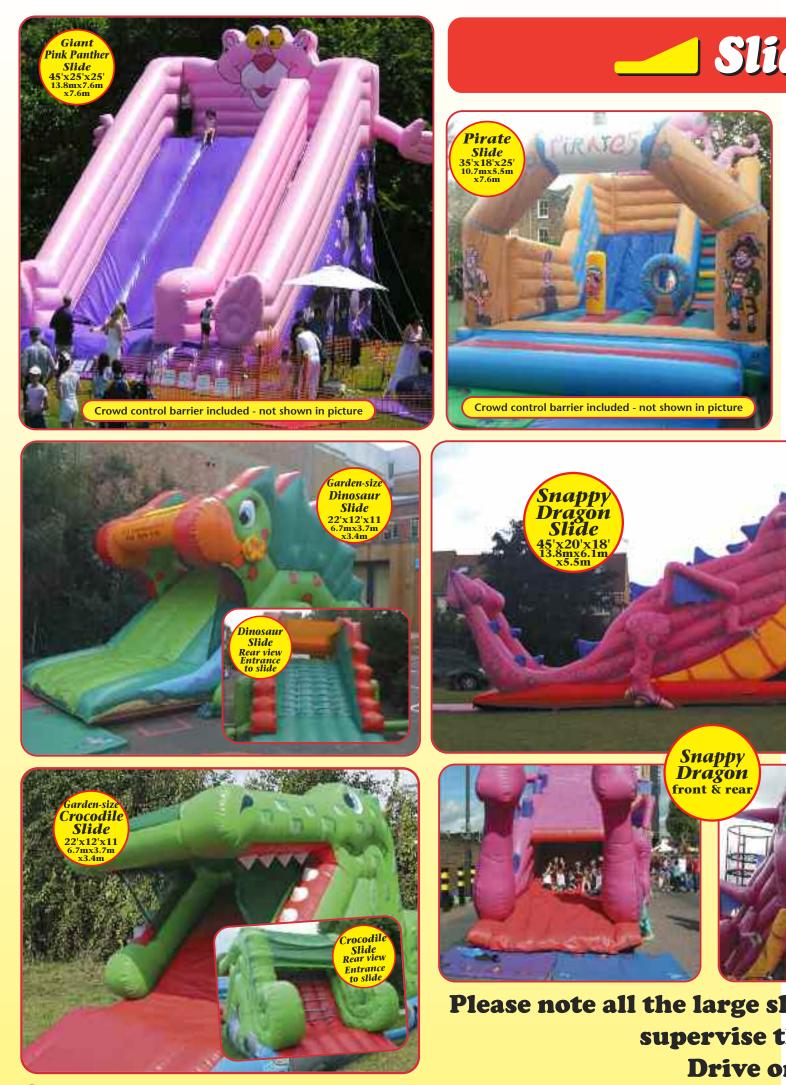

#### **Bouncy Castles with Slides**

# **Under 6's small world**

ides come with a member of P&J Entertainment staff to he unit for you, please ask when booking. n access is required for all large slides.

#### of P&J Entertainment staff to supervise the unit for you, ss is required for all large activity runs.