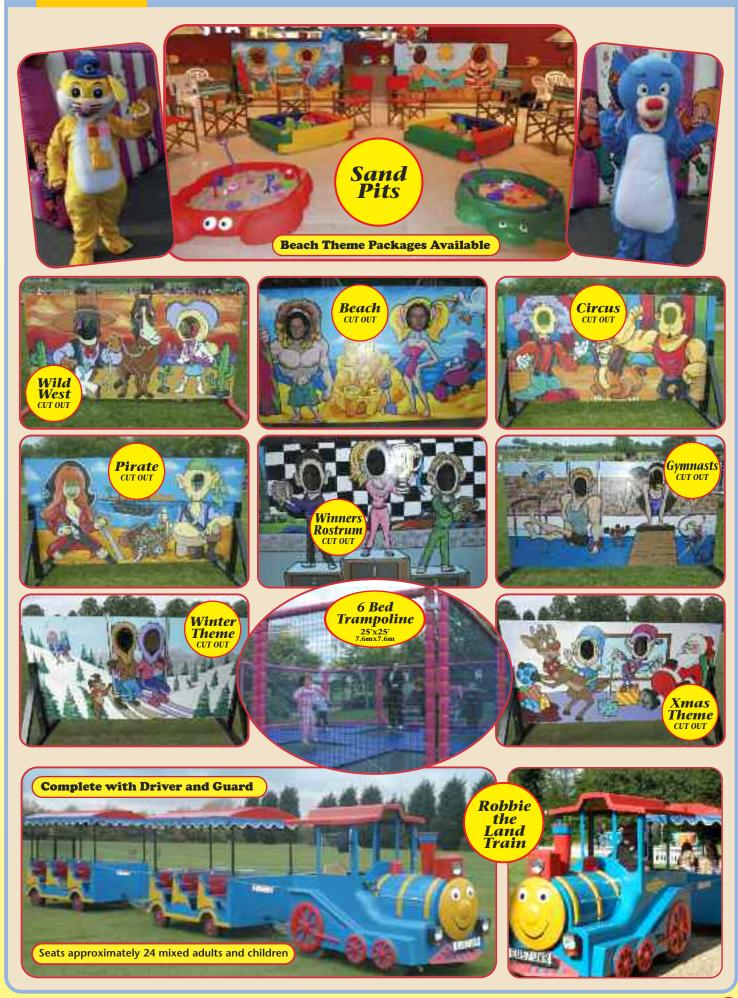

### **Beside The Seaside**

(100ft of Bouncy Fun, to include: Tunnels, Obstacles

#### High Energy

( Entrance

s, Biff & Bash, Squeeze Rollers, Rope Climbs & Slide)